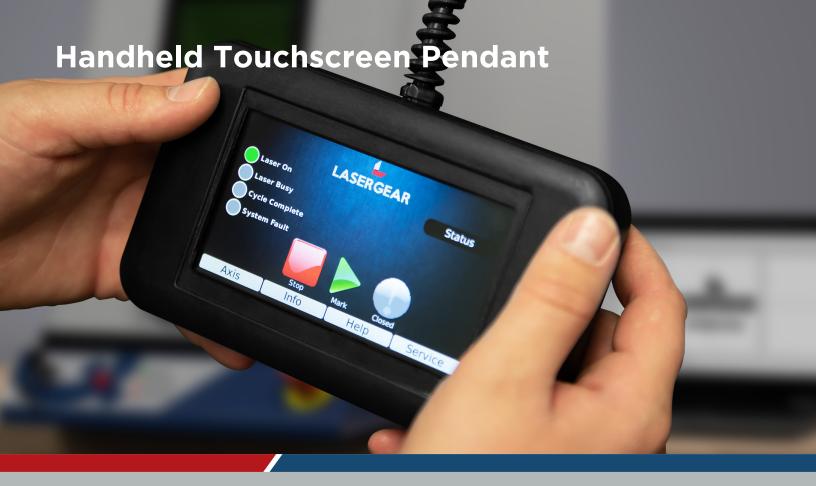

The handheld touch screen control pendant is available for all LaserGear products and features advanced system control such as: Start/Stop Marking, Shutter Control, Laser On/Off Status, Busy Status, Cycle Complete Alert, Z Axis Control (BOQX), Laser Temperature and Serial Information, and Warnings and Error Messages.

## **Pendant Functions**

| With LaserGear BOQX                                                                                                                                                                                                                                                                                                                                                      | With LaserGear QUBE                                                                                                                                                                                                                   |
|--------------------------------------------------------------------------------------------------------------------------------------------------------------------------------------------------------------------------------------------------------------------------------------------------------------------------------------------------------------------------|---------------------------------------------------------------------------------------------------------------------------------------------------------------------------------------------------------------------------------------|
| <ul> <li>Start Marking</li> <li>Stop Marking</li> <li>Shutter Control</li> <li>Laser Status (on/off/busy/cycle complete)</li> <li>Warning/Error Messages</li> <li>Reference Z Axis Focus Position to Home</li> <li>Move Z Axis to Entered Focal Position</li> <li>Move Z Axis Focus Up/Down</li> <li>View Laser Temperature</li> <li>View Laser Serial Number</li> </ul> | <ul> <li>Start Marking</li> <li>Stop Marking</li> <li>Shutter Control</li> <li>Laser Status (on/off/busy/cycle complete)</li> <li>Warning/Error Messages</li> <li>View Laser Temperature</li> <li>View Laser Serial Number</li> </ul> |