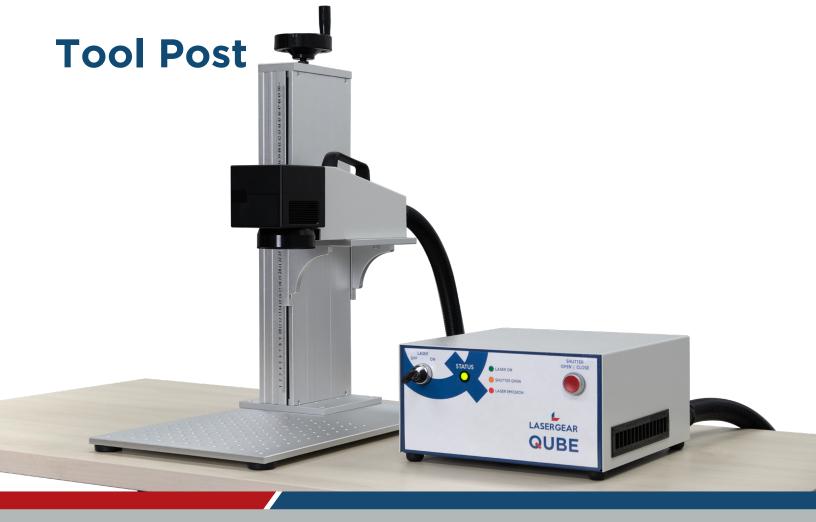

Our manual tool post allows provides secure mounting and focal height adjustment for the LaserGear QUBE product. A baseplate with through holes allows for fixture mounting and part presentation. The tool post is available in 500mm and 800mm height options. A position ruler assists in referencing the focal height.